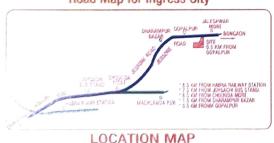

## Road Map for Ingress City

16' W. C. PASSAGE RESERVED **PLOT** 

WATER BODY

20' WIDE COMMON PASSAGE

56 53

55

16' WIDE COMMON PASSAGE 81 84

82

68

65 64

16' W. C. PASSAGE

2

BONGAON

JESSORE RD.

KOLKATA